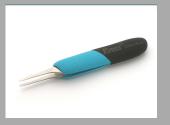

## **15AGW**

Product no.: 15AGW

Cutting tweezers with narrow oblique head. For soft wires up to dia. 0.25 mm/.010 lnch.

Suitable for cutting fine, soft wires and small components

Delivers high-precision cuts

| Length mm         | 115                                                               |
|-------------------|-------------------------------------------------------------------|
|                   |                                                                   |
| Length inches     | 4.528                                                             |
| Tweezer shape     | Narrow oblique head. For soft wires up to dia. 0.25 mm/.010 lnch. |
| Erem applications |                                                                   |
| Material          | Carbon Steel                                                      |
| Weight in g       | 26                                                                |
| Weight in oz      | 0.917                                                             |
|                   |                                                                   |
|                   |                                                                   |
|                   |                                                                   |
|                   |                                                                   |
|                   |                                                                   |
|                   |                                                                   |
|                   |                                                                   |
|                   |                                                                   |
|                   |                                                                   |
|                   |                                                                   |
|                   |                                                                   |