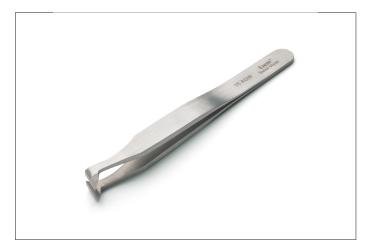

## **15AGW**

Product no.: 15AGW

Cutting tweezers with narrow oblique head. For soft wires up to dia. 0.25 mm/.010 lnch.

Suitable for cutting fine, soft wires and small components

Delivers high-precision cuts

| Length mm         | 115                                                               |
|-------------------|-------------------------------------------------------------------|
|                   |                                                                   |
| Length inches     | 4.528                                                             |
| Tweezer shape     | Narrow oblique head. For soft wires up to dia. 0.25 mm/.010 lnch. |
| Erem applications |                                                                   |
| Material          | Carbon Steel                                                      |
| Weight in g       | 26                                                                |
| Weight in oz      | 0.917                                                             |
|                   |                                                                   |
|                   |                                                                   |
|                   |                                                                   |
|                   |                                                                   |
|                   |                                                                   |
|                   |                                                                   |
|                   |                                                                   |
|                   |                                                                   |
|                   |                                                                   |
|                   |                                                                   |
|                   |                                                                   |