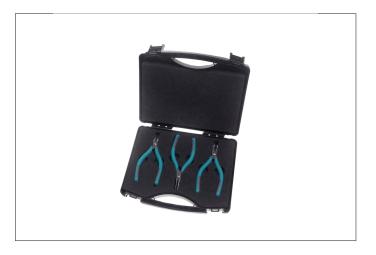

## 2400KMS

Product no.: 2400KMS

Erem 2400 MagicSense

For use in electronics, PCB assembly, wire and connection handling.

3-pieces tool kit: 2412E, 2482E, 2411P

MagicSense moulded handle with soft touch for increased comfort and grip.