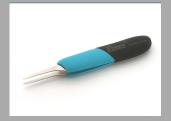

## 2400KMS

Product no.: 2400KMS

Erem 2400 MagicSense

For use in electronics, PCB assembly, wire and connection handling.

3-pieces tool kit: 2412E, 2482E, 2411P

MagicSense moulded handle with soft touch for increased comfort and grip.

## The Perfect Cut - Strong, sharp and precise, every time

The Weller Erem Series 2400 Magic Sense is a range of medium-sized precision cutters that combines robustness, visibility and accessibility. A large variety of head shapes for precision work in hard-to-reach areas. The optimized ergonomic shape of the Series 2400 MagicSense prevents hand fatigue. These cutters are manufactured from improved induction-hardened cutting edges up to 64 – 65 HRc for an extremely long service life. The cutting edges are made from special tool steel. The precision cutters have a nonreflecting surface, are ESD safe and resharpenable.