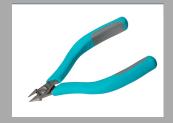

## 2400KMS

Product no.: 2400KMS

Erem 2400 MagicSense

For use in electronics, PCB assembly, wire and connection handling.

3-pieces tool kit: 2412E, 2482E, 2411P

MagicSense moulded handle with soft touch for increased comfort and grip.

## The Perfect Cut - Strong, sharp and precise, every time

The Weller Erem Series 2400 Magic Sense is a range of medium-sized precision cutters that combines robustness, visibility and accessibility. A large variety of head shapes for precision work in hard-to-reach areas. The optimized ergonomic shape of the Series 2400 MagicSense prevents hand fatigue. These cutters are manufactured from improved induction-hardened cutting edges up to 64 – 65 HRc for an extremely long service life. The cutting edges are made from special tool steel. The precision cutters have a nonreflecting surface, are ESD safe and resharpenable.