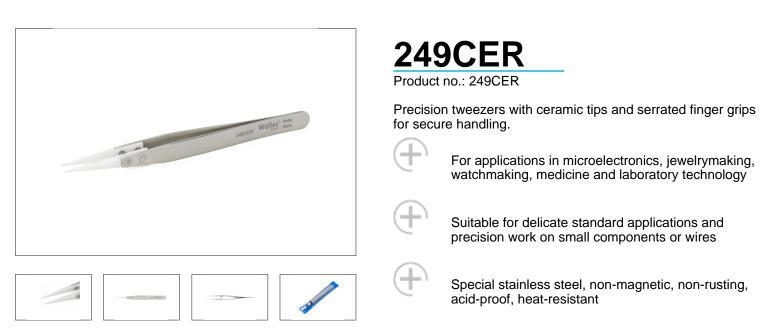

PRECISION TOOLS

| Technical Data    |                                       |
|-------------------|---------------------------------------|
|                   |                                       |
| Length mm         | 130                                   |
| Length inches     | 5.118                                 |
| Tweezer shape     | Pointed tips straight                 |
| Erem applications | Laboratory technology                 |
| Material          | Special stainless steel, ceramic tips |
| Weight in g       | 24                                    |
| Weight in oz      | 0.84                                  |
|                   |                                       |
|                   |                                       |
|                   |                                       |
|                   |                                       |
|                   |                                       |
|                   |                                       |
|                   |                                       |
|                   |                                       |
|                   |                                       |
|                   |                                       |
|                   |                                       |