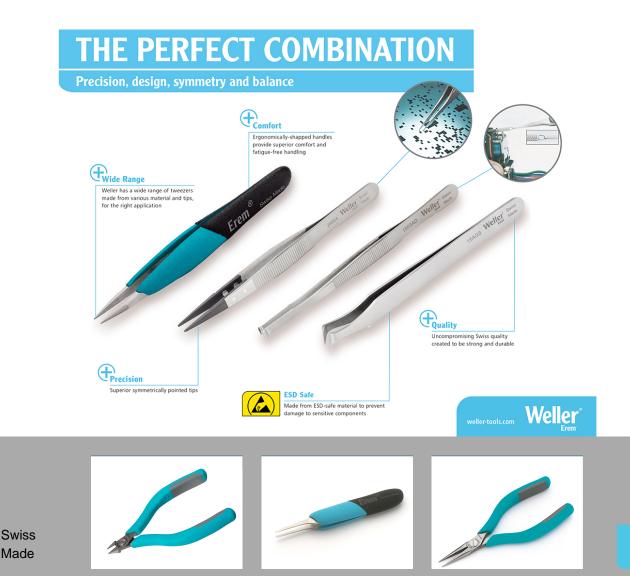

## The perfect Combination - Precision, design, symmetry and balance

Weller Erem<sup>™</sup> has a wide range of Tweezers, each designed to be strong, comfortable and precise. Manufactured with uncompromising Swiss quality and created for worldwide applications, including electronics assembly and healthcare, Weller Erem Tweezers are built to last. Feel the difference with Weller Erem<sup>™</sup> – the proven choice. Every time.