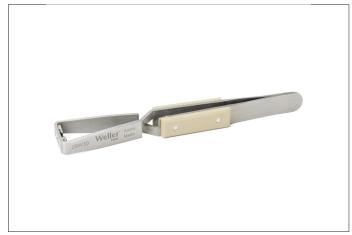

## 29W30

Product no.: 29W30

Stripping tweezers with synthetic fibre handle.

Suitable for stripping fine wires with PVC or Teflon® insulation

Non-reflecting surface

For wires of dia. 0.25 - 0.3 mm / .010 - .011 Inch (AWG 30 - 28).

| Law of the same   | 400                                              |
|-------------------|--------------------------------------------------|
| Length mm         | 120                                              |
| Length inches     | 4.724                                            |
| Tweezer shape     | For wires of dia. 0.25 – 0.3 mm/.010 – .011 Inch |
| Erem applications |                                                  |
| Material          | Stainless steel                                  |
| Weight in g       | 28                                               |
| Weight in oz      | 0.988                                            |
|                   |                                                  |
|                   |                                                  |
|                   |                                                  |
|                   |                                                  |
|                   |                                                  |
|                   |                                                  |
|                   |                                                  |
|                   |                                                  |
|                   |                                                  |
|                   |                                                  |
|                   |                                                  |
|                   |                                                  |