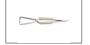

## 29W30

Product no.: 29W30

Stripping tweezers with synthetic fibre handle.

Suitable for stripping fine wires with PVC or Teflon® insulation

Non-reflecting surface

For wires of dia. 0.25 - 0.3 mm / .010 - .011 Inch (AWG 30 - 28).

| Law of the same   | 400                                              |
|-------------------|--------------------------------------------------|
| Length mm         | 120                                              |
| Length inches     | 4.724                                            |
| Tweezer shape     | For wires of dia. 0.25 – 0.3 mm/.010 – .011 Inch |
| Erem applications |                                                  |
| Material          | Stainless steel                                  |
| Weight in g       | 28                                               |
| Weight in oz      | 0.988                                            |
|                   |                                                  |
|                   |                                                  |
|                   |                                                  |
|                   |                                                  |
|                   |                                                  |
|                   |                                                  |
|                   |                                                  |
|                   |                                                  |
|                   |                                                  |
|                   |                                                  |
|                   |                                                  |
|                   |                                                  |