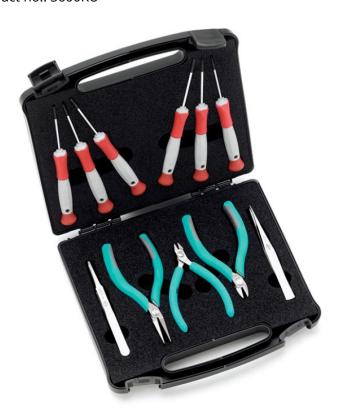

## 3600KU

Erem Toolset Universal Product no.: 3600KU

## **Benefits**

- For use in electronics assembly, the watchmaking industry, medicine or dentistry.
- 11-piece tool kit with monitored discharging ESD handles.
- > Special tool steel, non-reflecting surface, resharpenable (cutter).
- High-quality precision tweezers, non-magnetic, for assembly work in electronics and light engineering.
- Precision screwdriver with hardened, durable tips, for precision working in confined areas.
- > In an ESD-safe plastic case.
- Contents: XP600, 2412E, 2442P, 622NB, AASA, 2ASASL