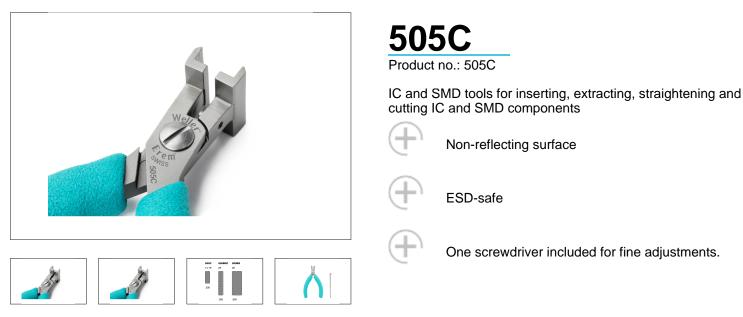

| Technical Data                         |       |  |
|----------------------------------------|-------|--|
|                                        |       |  |
| Length mm                              | 120   |  |
| Jaw length in mm                       |       |  |
| Head width mm                          |       |  |
| Head thickness mm                      |       |  |
| Width of tips in mm                    |       |  |
| Total height of both tips in mm        |       |  |
| Length inches                          | 4.724 |  |
| Jaw length inches                      |       |  |
| Head width Inches                      |       |  |
| Head thickness Inches                  |       |  |
| Width of tips in Inches                |       |  |
| Total height of both tips in<br>Inches |       |  |
| ESD-safe                               | on    |  |
| Erem applications                      |       |  |
| Material                               |       |  |
| Weight in g                            | 72    |  |
| Weight in oz                           | 2.540 |  |