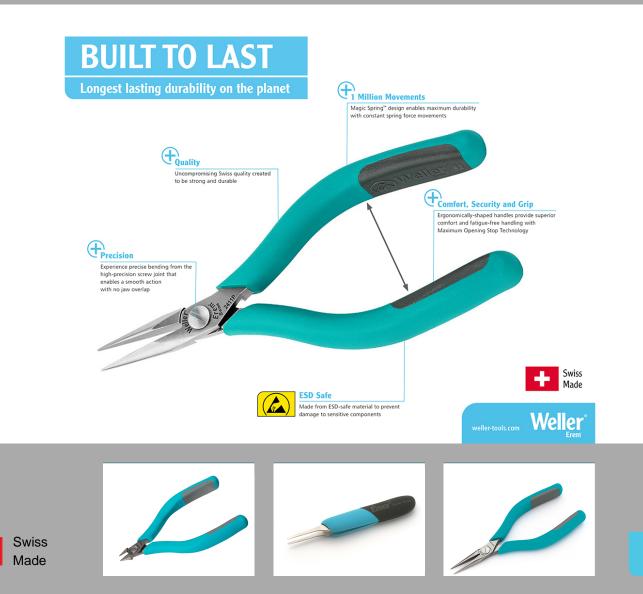

## Weller Erem. Precision Tools. Feel the difference.

Manufactured with uncompromising Swiss quality, Weller Erem<sup>™</sup> Precision Tools are designed to be strong, durable, sharp and have the highest precision available. Weller Erem<sup>™</sup> tools are built to last. Feel the difference with Weller Erem<sup>™</sup>. The proven choice. Every time.