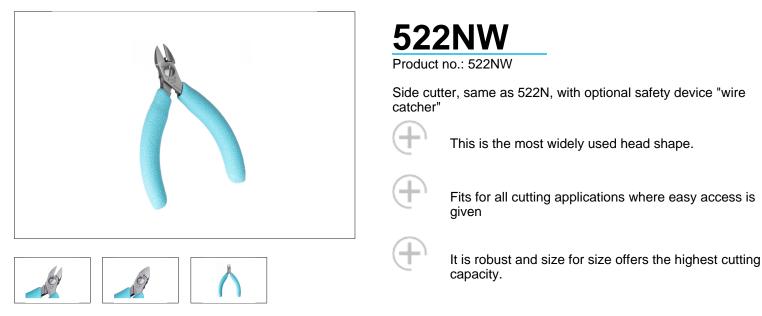

## The Perfect Cut - Strong, sharp and precise, every time

The Weller Erem Series 500 Micro is a full range of medium sized, robust, precision cutters with a wide range of head shapes. The cutters are manufactured from high grade tool steel. The cutting edges are hardened to Rockwell 63-65 HRC. The precision cutters have a nonreflecting surface, are ESD safe and resharpable.

| Wel | ler® |
|-----|------|
|     | Erem |

| Technical Data                               |       |
|----------------------------------------------|-------|
|                                              |       |
| Length mm                                    | 115   |
| Length of cutting edges mm                   | 12    |
| Head width mm                                | 11    |
| Head thickness mm                            | 6     |
| Head length mm                               | 19    |
| Max. cutting capability – hard wire mm       |       |
| Weight in oz                                 | 2.363 |
| Length of cutting edges Inches               | 0.472 |
| Head width Inches                            | 0.433 |
| Head thickness Inches                        | 0.236 |
| Head length Inches                           | 0.748 |
| ESD-safe                                     | on    |
| Cut                                          | Flush |
| Max. cutting capability – medium hardness mm | Ø 1,0 |
| Max. cutting capability – copper wire mm     | Ø 1,6 |
| Length inches                                | 4.528 |
| Weight in g                                  | 67.0  |