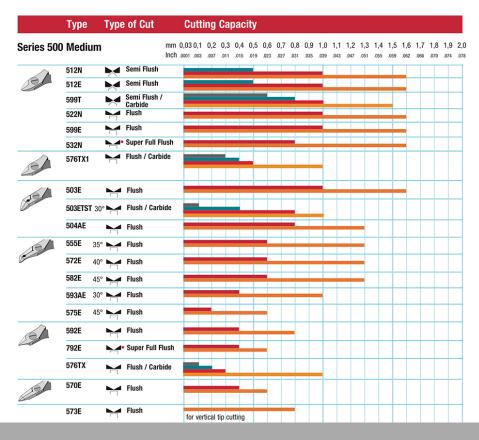

## The Perfect Cut - Strong, sharp and precise, every time

The Weller Erem Series 500 Micro is a full range of medium sized, robust, precision cutters with a wide range of head shapes. The cutters are manufactured from high grade tool steel. The cutting edges are hardened to Rockwell 63-65 HRC. The precision cutters have a nonreflecting surface, are ESD safe and resharpable.