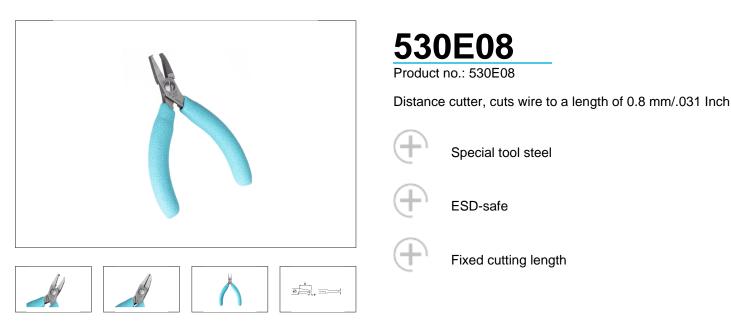

## The Perfect Cut - Strong, sharp and precise, every time

The Weller Erem Series 500 Micro is a full range of medium sized, robust, precision cutters with a wide range of head shapes. The cutters are manufactured from high grade tool steel. The cutting edges are hardened to Rockwell 63-65 HRC. The precision cutters have a nonreflecting surface, are ESD safe and resharpable.

| Technical Data                               |       |
|----------------------------------------------|-------|
| Length mm                                    | 120   |
| Length of cutting edges mm                   |       |
| Head width mm                                |       |
| Head thickness mm                            |       |
| Head length mm                               |       |
| Max. cutting capability – hard wire mm       |       |
| Weight in oz                                 | 2.469 |
| Length of cutting edges Inches               |       |
| Head width Inches                            |       |
| Head thickness Inches                        |       |
| Head length Inches                           |       |
| ESD-safe                                     | on    |
| Cut                                          | Flush |
| Max. cutting capability – medium hardness mm |       |
| Max. cutting capability – copper wire mm     | Ø 1,2 |
| Length inches                                | 4.724 |