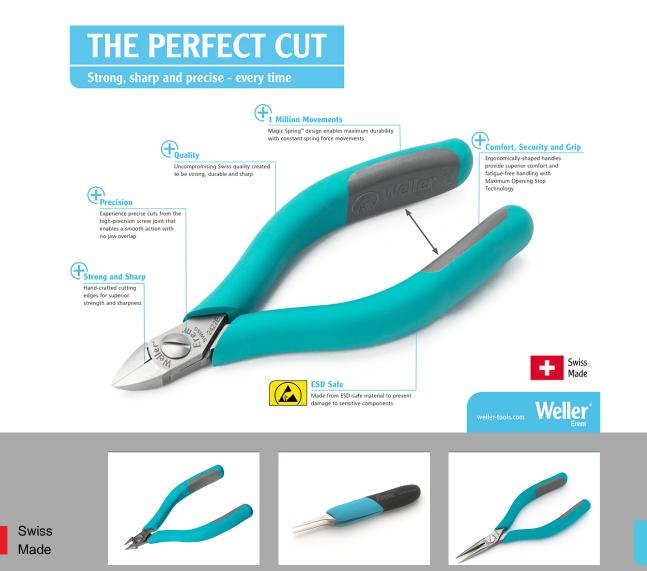

## The Perfect Cut - Strong, sharp and precise, every time

The Weller Erem Series 500 Micro is a full range of medium sized, robust, precision cutters with a wide range of head shapes. The cutters are manufactured from high grade tool steel. The cutting edges are hardened to Rockwell 63-65 HRC. The precision cutters have a nonreflecting surface, are ESD safe and resharpable.