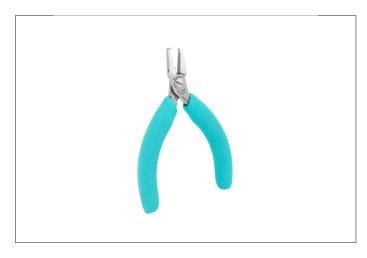

## 530E15

Product no.: 530E15

Distance cutter copper wire to a length of 1.5 mm/.059 Inch

Special tool steel

ESD-safe

Fixed cutting length

## The Perfect Cut - Strong, sharp and precise, every time

The Weller Erem Series 500 Micro is a full range of medium sized, robust, precision cutters with a wide range of head shapes. The cutters are manufactured from high grade tool steel. The cutting edges are hardened to Rockwell 63-65 HRC. The precision cutters have a nonreflecting surface, are ESD safe and resharpable.