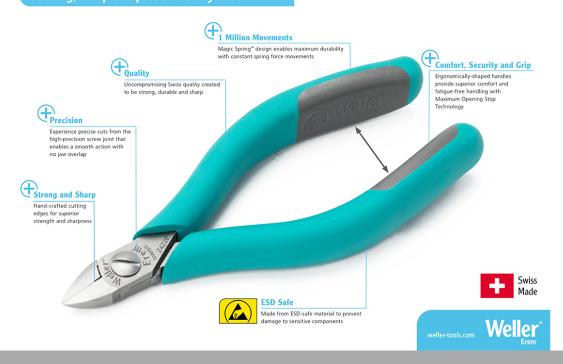

## The Perfect Cut - Strong, sharp and precise, every time

The Weller Erem Series 500 Micro is a full range of medium sized, robust, precision cutters with a wide range of head shapes. The cutters are manufactured from high grade tool steel. The cutting edges are hardened to Rockwell 63-65 HRC. The precision cutters have a nonreflecting surface, are ESD safe and resharpable.

## THE PERFECT CUT

Strong, sharp and precise - every time

| Length mm                                    | 120   |
|----------------------------------------------|-------|
| Length of cutting edges mm                   |       |
| Head width mm                                |       |
| Head thickness mm                            |       |
| Head length mm                               |       |
| Max. cutting capability – hard wire mm       |       |
| Weight in oz                                 | 2.469 |
| Length of cutting edges Inches               |       |
| Head width Inches                            |       |
| Head thickness Inches                        |       |
| Head length Inches                           |       |
| ESD-safe                                     | on    |
| Cut                                          | Flush |
| Max. cutting capability – medium hardness mm |       |
| Max. cutting capability – copper wire mm     | Ø 1,2 |
| Length inches                                | 4.724 |
| Weight in g                                  | 70    |
| Erem applications                            |       |
|                                              |       |