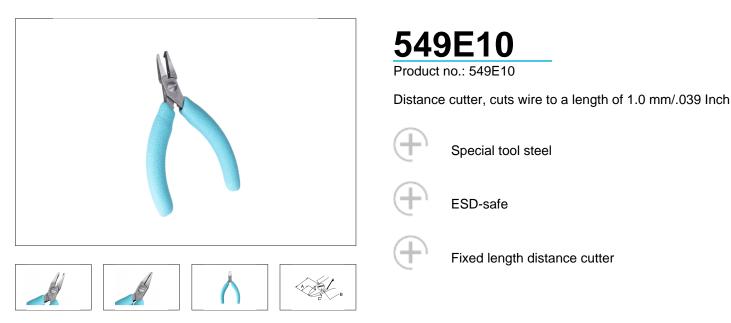

## The Perfect Cut - Strong, sharp and precise, every time

The Weller Erem Series 500 Micro is a full range of medium sized, robust, precision cutters with a wide range of head shapes. The cutters are manufactured from high grade tool steel. The cutting edges are hardened to Rockwell 63-65 HRC. The precision cutters have a nonreflecting surface, are ESD safe and resharpable.

| Wel | ler® |
|-----|------|
|     | Erem |

| Technical Data                                  |       |
|-------------------------------------------------|-------|
|                                                 |       |
| Length mm                                       | 120   |
| Length of cutting edges mm                      | 20    |
| Head width mm                                   |       |
| Head thickness mm                               |       |
| Head length mm                                  |       |
| Max. cutting capability – hard wire mm          |       |
| Weight in oz                                    | 2.36  |
| Length of cutting edges Inches                  | 0.787 |
| Head width Inches                               |       |
| Head thickness Inches                           |       |
| Head length Inches                              |       |
| ESD-safe                                        | on    |
| Cut                                             | Flush |
| Max. cutting capability –<br>medium hardness mm |       |
| Max. cutting capability –<br>copper wire mm     | Ø 1,2 |
| Length inches                                   | 4.724 |
| Weight in g                                     | 67    |