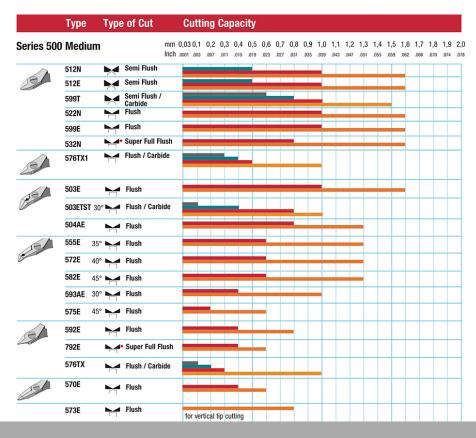

## The Perfect Cut - Strong, sharp and precise, every time

The Weller Erem Series 500 Micro is a full range of medium sized, robust, precision cutters with a wide range of head shapes. The cutters are manufactured from high grade tool steel. The cutting edges are hardened to Rockwell 63-65 HRC. The precision cutters have a nonreflecting surface, are ESD safe and resharpable.