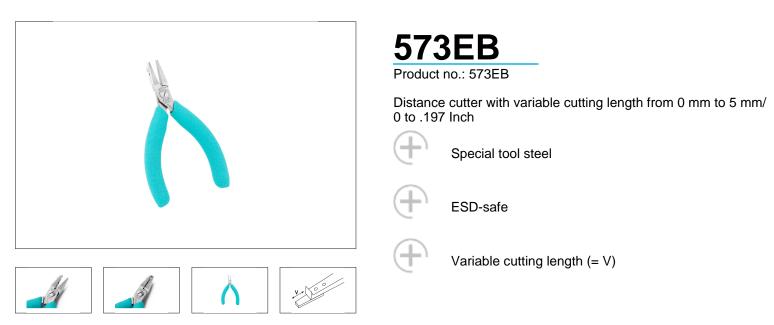

## The Perfect Cut - Strong, sharp and precise, every time

The Weller Erem distance cutters are available with fixed and variable cutting lengths. With the distance cutters wires can be cut to the correct length. They are also suitable to fix components. The tips are polished as to prevent board damage.

| Wel | ler® |
|-----|------|
|     | Erem |

| Technical Data                                  |       |
|-------------------------------------------------|-------|
|                                                 |       |
| Length mm                                       | 125   |
| Length of cutting edges mm                      | 4     |
| Head width mm                                   | 11    |
| Head thickness mm                               |       |
| Head length mm                                  | 29    |
| Max. cutting capability – hard<br>wire mm       |       |
| Weight in oz                                    | 2.469 |
| Length of cutting edges Inches                  | 0.157 |
| Head width Inches                               | 0.433 |
| Head thickness Inches                           |       |
| Head length Inches                              | 1.142 |
| ESD-safe                                        | on    |
| Cut                                             | Flush |
| Max. cutting capability –<br>medium hardness mm |       |
| Max. cutting capability – copper wire mm        | Ø 0.8 |
| Length inches                                   | 4.921 |
| Weight in g                                     | 70    |