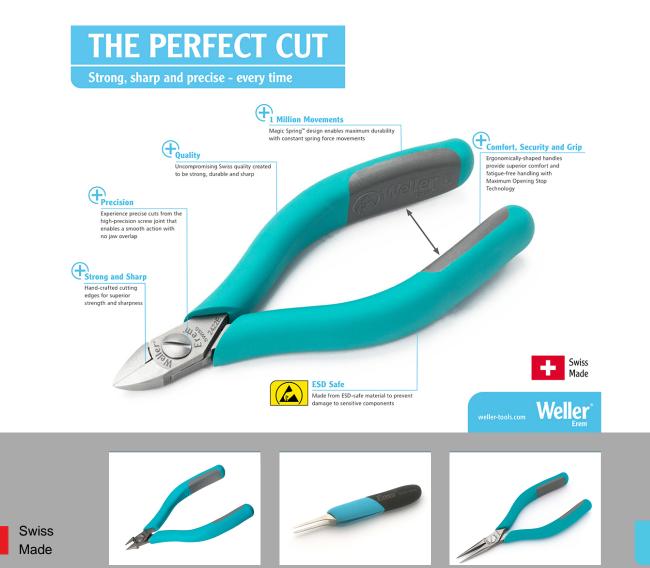

## The Perfect Cut - Strong, sharp and precise, every time

The Weller Erem distance cutters are available with fixed and variable cutting lengths. With the distance cutters wires can be cut to the correct length. They are also suitable to fix components. The tips are polished as to prevent board damage.