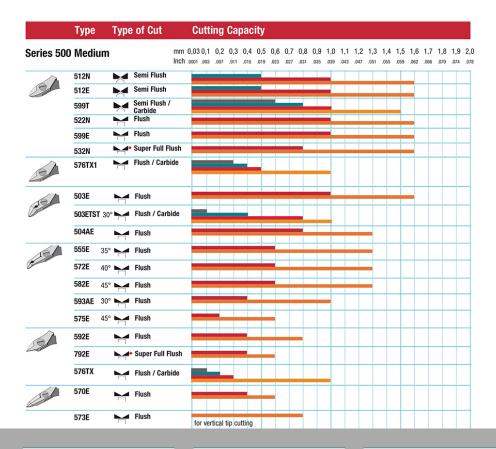

## The Perfect Cut - Strong, sharp and precise, every time

The Weller Erem Series 500 Micro is a full range of medium sized, robust, precision cutters with a wide range of head shapes. The cutters are manufactured from high grade tool steel. The cutting edges are hardened to Rockwell 63-65 HRC. The precision cutters have a nonreflecting surface, are ESD safe and resharpable.

| Length mm                                    | 115             |
|----------------------------------------------|-----------------|
| Length of cutting edges mm                   | 6               |
| Head width mm                                | 11              |
| Head thickness mm                            | 6               |
| Head length mm                               | 26              |
| Max. cutting capability – hard wire mm       |                 |
| Weight in oz                                 | 2.399           |
| Length of cutting edges Inches               | 0.236           |
| Head width Inches                            | 0.433           |
| Head thickness Inches                        | 0.236           |
| Head length Inches                           | 1.024           |
| ESD-safe                                     | on              |
| Cut                                          | Flush           |
| Max. cutting capability – medium hardness mm | Ø 0,6           |
| Max. cutting capability – copper wire mm     | Ø 1,3           |
| Length inches                                | 4.528           |
| Weight in g                                  | 68              |
| Erem applications                            | Microelectronic |
|                                              |                 |