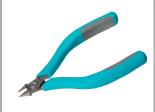

582E

Product no.: 582E

Tip cutter - angled narrow head

Suitable for working on printed-circuit boards, component connections, can be used in both 90° and 180° applications

source images

## The Perfect Cut - Strong, sharp and precise, every time

The Weller Erem Series 500 Micro is a full range of medium sized, robust, precision cutters with a wide range of head shapes. The cutters are manufactured from high grade tool steel. The cutting edges are hardened to Rockwell 63-65 HRC. The precision cutters have a nonreflecting surface, are ESD safe and resharpable.

| Length mm                                    | 115             |
|----------------------------------------------|-----------------|
| Length of cutting edges mm                   | 6               |
| Head width mm                                | 11              |
| Head thickness mm                            | 6               |
| Head length mm                               | 26              |
| Max. cutting capability – hard wire mm       |                 |
| Weight in oz                                 | 2.399           |
| Length of cutting edges Inches               | 0.236           |
| Head width Inches                            | 0.433           |
| Head thickness Inches                        | 0.236           |
| Head length Inches                           | 1.024           |
| ESD-safe                                     | on              |
| Cut                                          | Flush           |
| Max. cutting capability – medium hardness mm | Ø 0,6           |
| Max. cutting capability – copper wire mm     | Ø 1,3           |
| Length inches                                | 4.528           |
| Weight in g                                  | 68              |
| Erem applications                            | Microelectronic |
|                                              |                 |