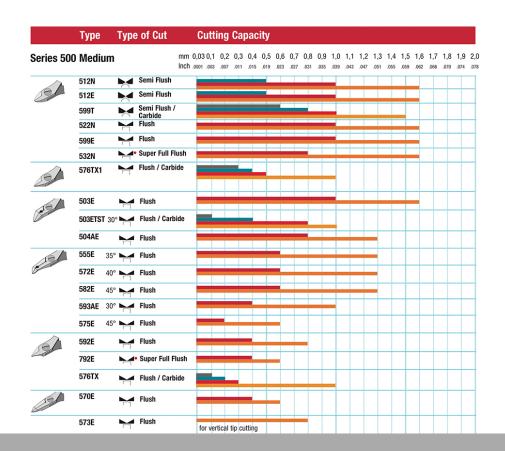

## The Perfect Cut - Strong, sharp and precise, every time

The Weller Erem Series 500 Micro is a full range of medium sized, robust, precision cutters with a wide range of head shapes. The cutters are manufactured from high grade tool steel. The cutting edges are hardened to Rockwell 63-65 HRC. The precision cutters have a nonreflecting surface, are ESD safe and resharpable.

| Length mm                                    | 115             |
|----------------------------------------------|-----------------|
| Length of cutting edges mm                   | 5.5             |
| Head width mm                                | 11              |
| Head thickness mm                            | 6               |
| Head length mm                               | 26              |
| Max. cutting capability – hard wire mm       |                 |
| Weight in oz                                 | 2.399           |
| Length of cutting edges Inches               | 0.217           |
| Head width Inches                            | 0.433           |
| Head thickness Inches                        | 0.236           |
| Head length Inches                           | 1.024           |
| ESD-safe                                     | on              |
| Cut                                          | Flush           |
| Max. cutting capability – medium hardness mm | ø 0,4           |
| Max. cutting capability – copper wire mm     | ø 1,0           |
| Length inches                                | 4.528           |
| Weight in g                                  | 68              |
| Erem applications                            | Microelectronic |
|                                              |                 |