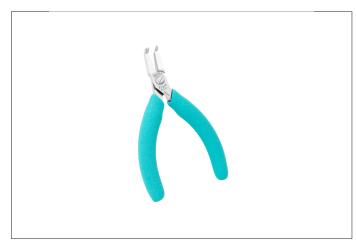

## **593AE**

Product no.: 593AE

Tip cutter - angled narrow head

High precision tip cutter, bent.

Practical rework tool.

For cutting DIL contacts directly on the component.