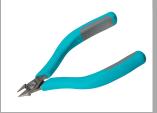

## **593AE**

Product no.: 593AE

Tip cutter - angled narrow head

High precision tip cutter, bent.

Practical rework tool.

For cutting DIL contacts directly on the component.