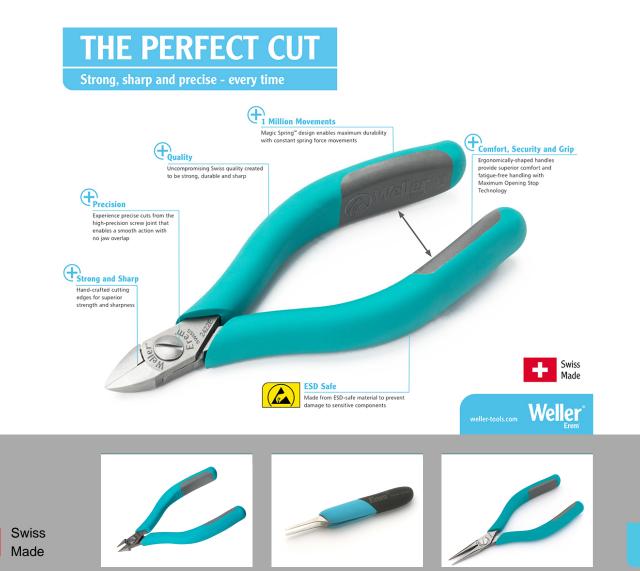

## The Perfect Cut - Strong, sharp and precise, every time

The Weller Erem Series 500 Micro is a full range of medium sized, robust, precision cutters with a wide range of head shapes. The cutters are manufactured from high grade tool steel. The cutting edges are hardened to Rockwell 63-65 HRC. The precision cutters have a nonreflecting surface, are ESD safe and resharpable.