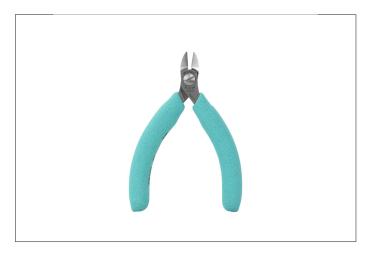

## 599TF

Product no.: 599TF

Side cutter - oval head

This is the most widely used head shape.

Fits for all cutting applications where easy access is given

It is robust and size for size offers the highest cutting capacity.