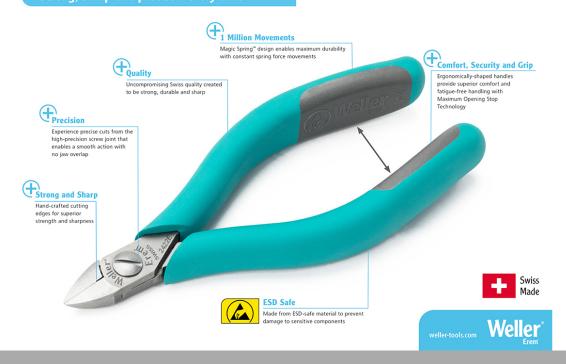

## The Perfect Cut - Strong, sharp and precise, every time

The Weller Erem Series 500 Micro is a full range of medium sized, robust, precision cutters with a wide range of head shapes. The cutters are manufactured from high grade tool steel. The cutting edges are hardened to Rockwell 63-65 HRC. The precision cutters have a nonreflecting surface, are ESD safe and resharpable.

## THE PERFECT CUT

Strong, sharp and precise - every time

| Length mm                                    | 115             |
|----------------------------------------------|-----------------|
| Length of cutting edges mm                   | 12              |
| Head width mm                                | 11              |
| Head thickness mm                            | 6               |
| Head length mm                               | 19              |
| Max. cutting capability – hard wire mm       | Ø 0,8           |
| Weight in oz                                 | 2.328           |
| Length of cutting edges Inches               | 0.472           |
| Head width Inches                            | 0.433           |
| Head thickness Inches                        | 0.236           |
| Head length Inches                           | 0.748           |
| ESD-safe                                     | on              |
| Cut                                          | Flush           |
| Max. cutting capability – medium hardness mm | Ø 1,0           |
| Max. cutting capability – copper wire mm     | Ø 1,5           |
| Length inches                                | 4.528           |
| Weight in g                                  | 66              |
| Erem applications                            | Microelectronic |
|                                              |                 |