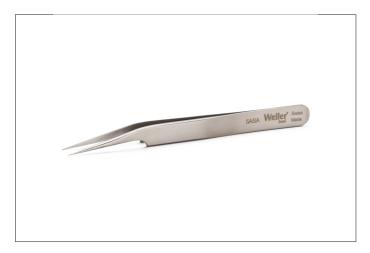

Product no.: 5ASA

Precision tweezers, lightly curved 15°, relieved.

For applications in biology, medicine, laboratory technology and microelectronics

Bent shape facilitates access to confined spacesVery pointed tips, e.g. for installing small components.

Special stainless steel, nonmagnetic, non-rusting, acid-proof, heat-resistant