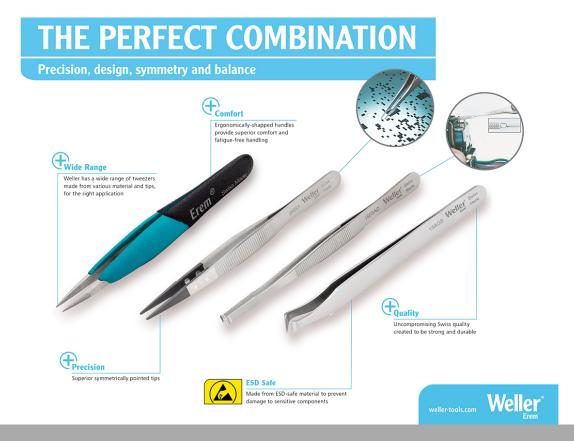

## The perfect Combination - Precision, design, symmetry and balance

Weller Erem<sup>™</sup> has a wide range of Tweezers, each designed to be strong, comfortable and precise. Manufactured with uncompromising Swiss quality and created for worldwide applications, including electronics assembly and healthcare, Weller Erem Tweezers are built to last. Feel the difference with Weller Erem<sup>™</sup> – the proven choice. Every time.