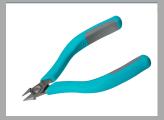

Product no.: 5ASA

Precision tweezers, lightly curved 15°, relieved.

For applications in biology, medicine, laboratory technology and microelectronics

Bent shape facilitates access to confined spacesVery pointed tips, e.g. for installing small components.

Special stainless steel, nonmagnetic, non-rusting, acid-proof, heat-resistant