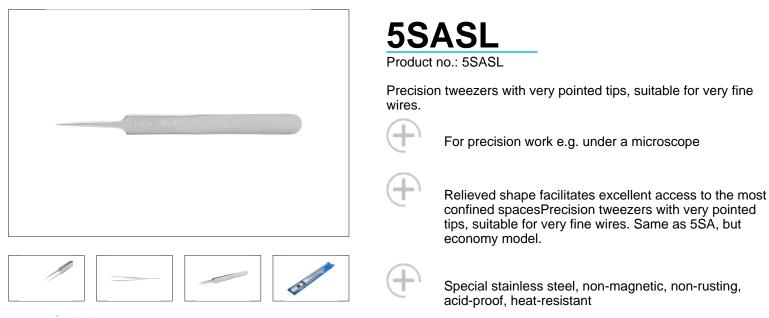

PRECISION TOOLS

| Technical Data    |                         |
|-------------------|-------------------------|
|                   |                         |
| Length mm         | 110                     |
| Length inches     | 4.331                   |
| Tweezer shape     | Pointed tips straight   |
| Erem applications | Laboratory technology   |
| Material          | Special stainless steel |
| Weight in g       | 12                      |
| Weight in oz      | 0.423                   |
|                   |                         |
|                   |                         |
|                   |                         |
|                   |                         |
|                   |                         |
|                   |                         |
|                   |                         |
|                   |                         |
|                   |                         |
|                   |                         |
|                   |                         |