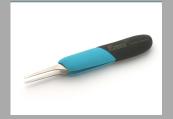

## **622TX**

Product no.: 622TX

Side cutter - oval head, Miniature cutter

This is the most widely used head shape.

Fits for all cutting applications where easy access is given

It is robust and offers the highest cutting capacity.