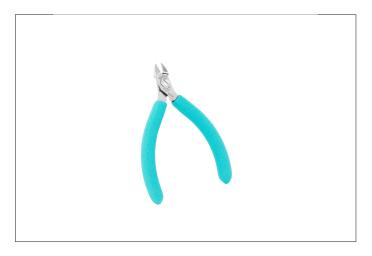

## **622TX**

Product no.: 622TX

Side cutter - oval head, Miniature cutter

This is the most widely used head shape.

Fits for all cutting applications where easy access is given

It is robust and offers the highest cutting capacity.

## The Perfect Cut - Strong, sharp and precise, every time

The Weller Erem Series 600 Micro is a range of miniature precision cutters that offers a wide variety of head shapes for access in difficult to reach areas. These micro cutters are suitable for SMD and leads (670EP, 670EPF). The cutters are made from high grade tool steel with cutting edges hardened to 63-65HRc. The precision cutters have a nonreflecting surface, are ESD safe and resharpenable.