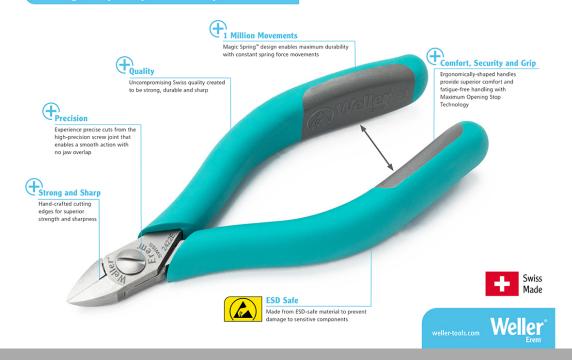

## The Perfect Cut - Strong, sharp and precise, every time

The Weller Erem Series 600 Micro is a range of miniature precision cutters that offers a wide variety of head shapes for access in difficult to reach areas. These micro cutters are suitable for SMD and leads (670EP, 670EPF). The cutters are made from high grade tool steel with cutting edges hardened to 63-65HRc. The precision cutters have a nonreflecting surface, are ESD safe and resharpenable.

## **622TX**

Product no.: 622TX

Side cutter - oval head, Miniature cutter

This is the most widely used head shape.

Fits for all cutting applications where easy access is given

It is robust and offers the highest cutting capacity.