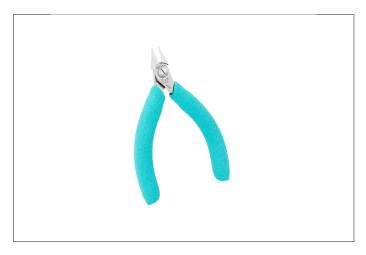

Product no.: 792E

Side cutter - pointed relieved head

This is the narrowest head shape.

The underside is relieved and facilitates optimum access even to extremely hard-to-reach areas

source images

## The Perfect Cut - Strong, sharp and precise, every time

The Weller Erem Series 600 Micro is a range of miniature precision cutters that offers a wide variety of head shapes for access in difficult to reach areas. These micro cutters are suitable for SMD and leads (670EP, 670EPF). The cutters are made from high grade tool steel with cutting edges hardened to 63-65HRc. The precision cutters have a nonreflecting surface, are ESD safe and resharpenable.