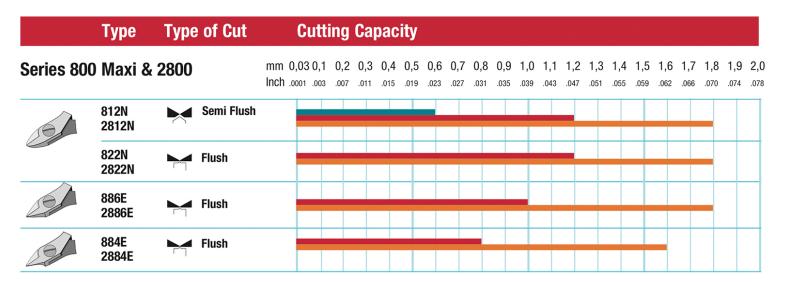

## The Perfect Cut - Strong, sharp and precise, every time

The Weller Erem Series 800 Maxi is a range of maxi-sized precision cutters for general cutting applications in electronics to cut large wire diameters. The cutters are made from high grade tool steel with cutting edges hardened to 63-65HRc. The precision cutters have a nonreflecting surface, are ESD safe and resharpenable.

| Length mm                                    | 120             |
|----------------------------------------------|-----------------|
| Length of cutting edges mm                   | 15              |
| Head width mm                                | 13.5            |
| Head thickness mm                            | 7.2             |
| Head length mm                               | 21              |
| Max. cutting capability – hard wire mm       | Ø 0,6           |
| Weight in oz                                 | 2.998           |
| Length of cutting edges Inches               | 0.590           |
| Head width Inches                            | 0.531           |
| Head thickness Inches                        | 0.284           |
| Head length Inches                           | 0.827           |
| ESD-safe                                     | on              |
| Cut                                          | Semi-flush      |
| Max. cutting capability – medium hardness mm | Ø 1,2           |
| Max. cutting capability – copper wire mm     | Ø 1,8           |
| Length inches                                | 4.724           |
| Weight in g                                  | 85              |
| Erem applications                            | Microelectronic |