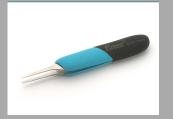

## 822N

Product no.: 822N

Side cutter - oval head

This is the most widely used head shape.

Fits for all cutting applications where easy access is given

It is robust and size for size offers the highest cutting capacity.