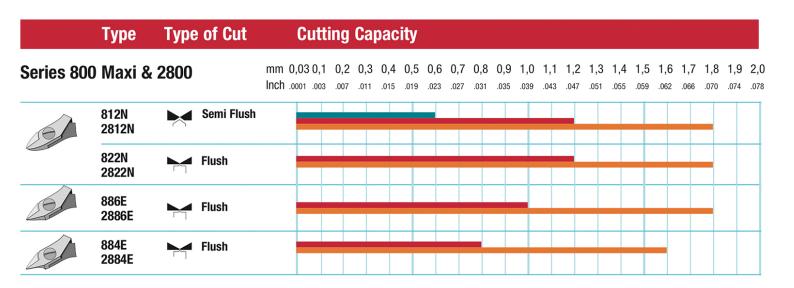

## 822N

Product no.: 822N

Side cutter - oval head

This is the most widely used head shape.

Fits for all cutting applications where easy access is given

It is robust and size for size offers the highest cutting capacity.

| Length mm                                    | 120             |
|----------------------------------------------|-----------------|
| Length of cutting edges mm                   | 15              |
| Head width mm                                | 13.5            |
| Head thickness mm                            | 7.2             |
| Head length mm                               | 21              |
| Max. cutting capability – hard wire mm       |                 |
| Weight in oz                                 | 2.998           |
| Length of cutting edges Inches               | 0.590           |
| Head width Inches                            | 0.531           |
| Head thickness Inches                        | 0.284           |
| Head length Inches                           | 0.827           |
| ESD-safe                                     | on              |
| Cut                                          | Flush           |
| Max. cutting capability – medium hardness mm | Ø 1,2           |
| Max. cutting capability – copper wire mm     | Ø 1,8           |
| Length inches                                | 4.724           |
| Weight in g                                  | 85              |
| Erem applications                            | Microelectronic |