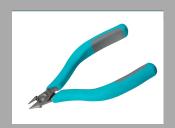

## 822N

Product no.: 822N

Side cutter - oval head

This is the most widely used head shape.

Fits for all cutting applications where easy access is given

It is robust and size for size offers the highest cutting capacity.