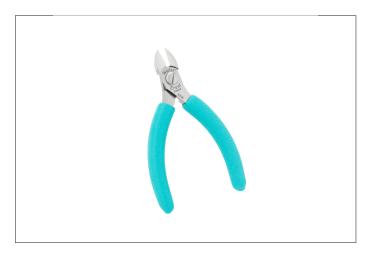

## 822N

Product no.: 822N

Side cutter - oval head

This is the most widely used head shape.

Fits for all cutting applications where easy access is given

It is robust and size for size offers the highest cutting capacity.