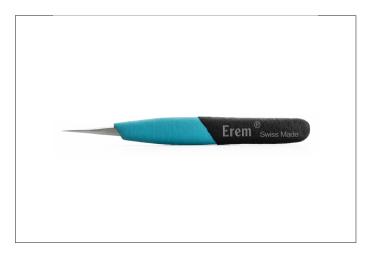

Product no.: E3CSA

Ergonomic precision tweezers with long, straight and pointed tips

This series offers models with thin shaped tips to suit every application

Ergonomically shaped handles reduce hand fatigue and facilitates comfortable working

Thermally insulated, soft foam handles, ESD-safe

| Length mm         | 120                                        |
|-------------------|--------------------------------------------|
| Length inches     | 4.724                                      |
| Tweezer shape     | Long, straight and pointed tips            |
| Erem applications |                                            |
| Material          | Special stainless steel, soft foam handles |
| Weight in g       | 16.5                                       |
| Weight in oz      | 0.582                                      |
|                   |                                            |
|                   |                                            |
|                   |                                            |
|                   |                                            |
|                   |                                            |
|                   |                                            |
|                   |                                            |
|                   |                                            |
|                   |                                            |
|                   |                                            |
|                   |                                            |