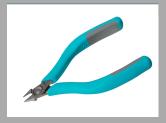

Product no.: E3CSA

Ergonomic precision tweezers with long, straight and pointed tips

This series offers models with thin shaped tips to suit every application

Ergonomically shaped handles reduce hand fatigue and facilitates comfortable working

Thermally insulated, soft foam handles, ESD-safe

| Length mm         | 120                                        |
|-------------------|--------------------------------------------|
| Length inches     | 4.724                                      |
| Tweezer shape     | Long, straight and pointed tips            |
| Erem applications |                                            |
| Material          | Special stainless steel, soft foam handles |
| Weight in g       | 16.5                                       |
| Weight in oz      | 0.582                                      |
|                   |                                            |
|                   |                                            |
|                   |                                            |
|                   |                                            |
|                   |                                            |
|                   |                                            |
|                   |                                            |
|                   |                                            |
|                   |                                            |
|                   |                                            |
|                   |                                            |