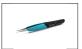

Product no.: E3CSA

Ergonomic precision tweezers with long, straight and pointed tips

This series offers models with thin shaped tips to suit every application

Ergonomically shaped handles reduce hand fatigue and facilitates comfortable working

Thermally insulated, soft foam handles, ESD-safe

| Length mm         | 120                                        |
|-------------------|--------------------------------------------|
| Length inches     | 4.724                                      |
| Tweezer shape     | Long, straight and pointed tips            |
| Erem applications |                                            |
| Material          | Special stainless steel, soft foam handles |
| Weight in g       | 16.5                                       |
| Weight in oz      | 0.582                                      |
|                   |                                            |
|                   |                                            |
|                   |                                            |
|                   |                                            |
|                   |                                            |
|                   |                                            |
|                   |                                            |
|                   |                                            |
|                   |                                            |
|                   |                                            |
|                   |                                            |