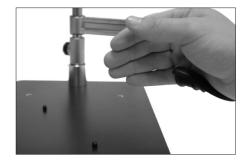

#### **Height Adjustment**

The support allows adjustment for different heights according to your work needs through the vertical axis.

Slide the arm to the appropriate height and secure by tightening the knob to guarantee stability.