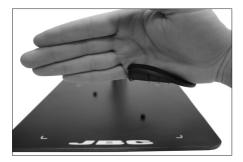

### Setting up the Tool Arm

Insert the height adjuster and the arm on the shaft and adjust the knob.

In case of using both left and right arms, set them as shown in the picture, according with the letter back of the arm support, to keep the supports at the same height.