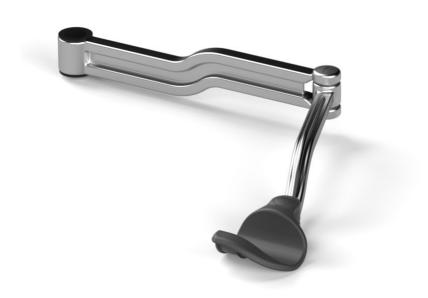

#### Assembly

### Setting up the Tool Arm

Insert the height adjuster and the arm on the shaft and adjust the knob.

In case of using both left and right arms, set them as shown in the picture, according with the letter back of the arm support, to keep the supports at the same height.

#### **Height Adjustment**

The support allows adjustment for different heights according to your work needs through the vertical axis.

Slide the arm to the appropriate height and secure by tightening the knob to guarantee stability.

#### Work Position Adjustment

The RHB-A arm allows adjustment for different positions according to your work needs. The articulated arm covers all work areas.

See the work correct position of the hand in the following images.