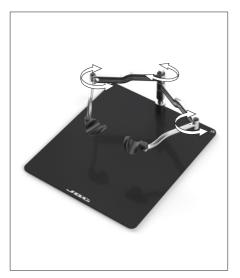

#### Work Position Adjustment

The RHB-A arm allows adjustment for different positions according to your work needs. The articulated arm covers all work areas.

See the work correct position of the hand in the following images.