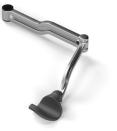

### Setting up the Tool Arm

Insert the height adjuster and the arm on the shaft and adjust the knob.

In case of using both left and right arms, set them as shown in the picture, according with the letter back of the arm support, to keep the supports at the same height.

#### Work Position Adjustment

The RHB-A arm allows adjustment for different positions according to your work needs. The articulated arm covers all work areas.

See the work correct position of the hand in the following images.