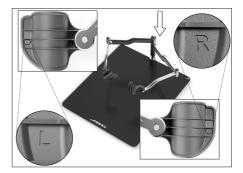

### Setting up the Tool Arm

Insert the height adjuster and the arm on the shaft and adjust the knob.

In case of using both left and right arms, set them as shown in the picture, according with the letter back of the arm support, to keep the supports at the same height.