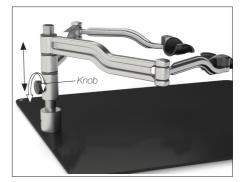

#### **Height Adjustment**

The support allows adjustment for different heights according to your work needs through the vertical axis.

Slide the arm to the appropriate height and secure by tightening the knob to guarantee stability.