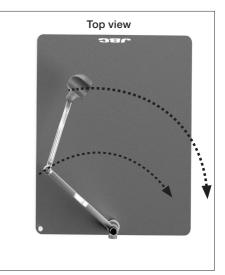

#### Work Position Adjustment

The RHB-A arm allows adjustment for different positions according to your work needs. The articulated arm covers all work areas.

See the work correct position of the hand in the following images.