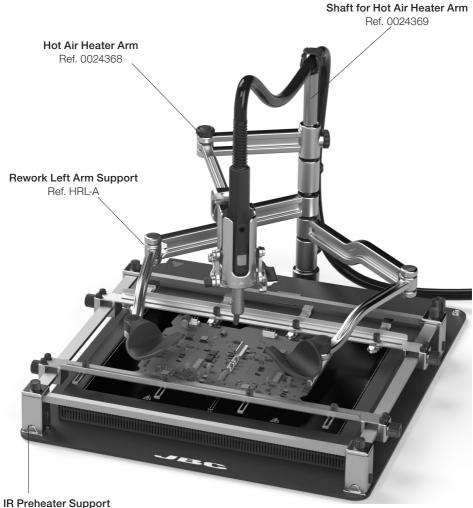

#### Assembly

### Setting up the Tool Arm

Insert the height adjuster and the arm on the shaft and adjust the knob.

In case of using both left and right arms, set them as shown in the picture, according with the letter back of the arm support, to keep the supports at the same height.