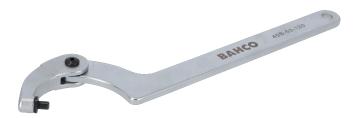

## Adjustable Pin Hook Wrenches with Chrome Finish

## PRODUCT DETAILS

- For remove rings, collars and lock nuts
- Ensure jaw hook is properly positioned during use
- High-performance alloy steel

- Chrome plated micro-matte finishing provides high quality surface
- For two-hole nuts DIN 547