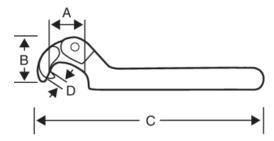

## PRODUCT ATTRIBUTES

| Product     | A          | В      | C      | D      | g      |
|-------------|------------|--------|--------|--------|--------|
| 40B-19-50   | 19-50 mm   | 25 mm  | 175 mm | 3.8 mm | 103 g  |
| 40B-22-35   | 22-35 mm   | 20 mm  | 165 mm | 3 mm   | 85 g   |
| 40B-32-75   | 32-75 mm   | 50 mm  | 205 mm | 5 mm   | 103 g  |
| 40B-35-60   | 35-60 mm   | 31 mm  | 205 mm | 4 mm   | 170 g  |
| 40B-50-120  | 50-120 mm  | 70 mm  | 295 mm | 5.9 mm | 205 g  |
| 40B-95-155  | 95-155 mm  | 70 mm  | 335 mm | 6 mm   | 610 g  |
| 40B-115-165 | 115-165 mm | 100 mm | 310 mm | 8 mm   | 364 g  |
| 40B-150-230 | 150-230 mm | 120 mm | 465 mm | 10 mm  | 1189 g |
| 40B-165-230 | 165-230 mm | 114 mm | 460 mm | 10 mm  | 1200 g |