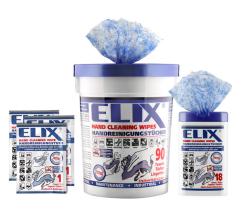

# Technical Data Sheet ELIX Hand Cleaning Wipes, Item 491.090

#### Product description

*ELIX* is a powerful and effective waterless hand-cleaning system combining a high quality orange based liquid formula with a heavy-duty, gently abrasive hand cleaning wipe.

#### **Advantages**

- 90 Wipes with a big format of 10,6x12,2 inch, 270 x 310mm
- New citrus based formula kills bacteria, dries fast and leaves a fresh smell
- Strong two-layer wipe having one abrasive side for efficient removal of heavy dirt and one soft side for gentler cleaning
- Wipes structure will not allow dirt transfer back onto your hands

### **Technical Details**

| Color Towel:                 |             | Blue               |
|------------------------------|-------------|--------------------|
| Oder:                        |             | Orange             |
| No. Towels:                  |             | 90pcs              |
| Wipe Size:                   | 10,6 x 12,2 | inch, 270 x 310mm  |
| Freezing point:              |             | -2° C              |
| Dermatological tested:       |             | Fresenius Institut |
| Microbe challenge test:      |             | Lab Dr. Lehmann    |
| Microbiological Status Test: |             | Lab. Dr. Lehmann   |
| Carton:                      |             | 6 pcs.             |
| Pallet:                      |             | 420 pcs.           |
| Pallet:                      |             | 70 cartons         |