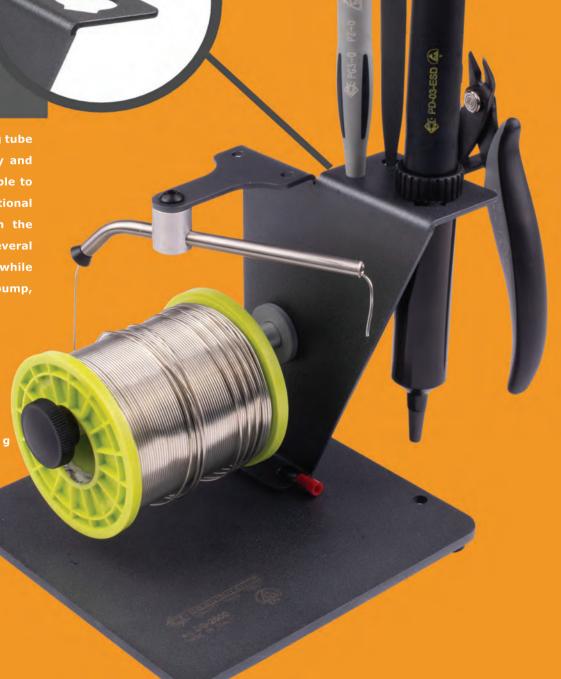

## DS 2500 ESD solder dispenser

ESD Solder dispenser with guiding tube that keeps the working area tidy and reduces solder waste. It is possible to add a second reel using the optional device DS-2500-AB. The slot on the back of the dispenser can hold several hand tools that might be useful while soldering (such as desoldering pump, tweezers, pliers or screwdrivers).

DS-2500 K: single reel. Supplied with hand tools included (PN2005D-TRE03NBD-PD03D-PG2-1D-OESD).

DS-2500 2B: double reel. Supplied empty.

**Dimensions: 190x150x300 (H)** 

DS-2500: single reel. Supplied empty.

**Dimensions: 190x150x155 (H)** 

Weight: 1.0 kg

DS-2500 AB: optional second reel to be added to D\$2500

Weight: 300g