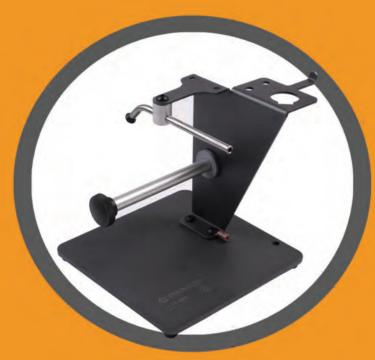

## DS 2500 ESD solder dispenser

ESD Solder dispenser with guiding tube that keeps the working area tidy and reduces solder waste. It is possible to add a second reel using the optional device DS-2500-AB. The slot on the back of the dispenser can hold several hand tools that might be useful while soldering (such as desoldering pump, tweezers, pliers or screwdrivers).

Coated with ESD powder.

Suitable for all gauges up to 2500 g with the following specifications:

- Max solder wire Ø 2mm
- Central roll hole  $\emptyset > 11$ mm.
- Max roll length 100mm

<u>italian</u>

production & technology

DS-2500 K: single reel. Supplied with hand tools included (PN2005D-TRE03NBD-PD03D-PG2-1D-OESD).

DS-2500 2B: double reel. Supplied empty.

**Dimensions: 190x150x300 (H)** 

DS-2500: single reel. Supplied empty.

**Dimensions: 190x150x155 (H)** 

Weight: 1.0 kg

DS-2500 AB: optional second reel to be added to D\$2500

Weight: 300g