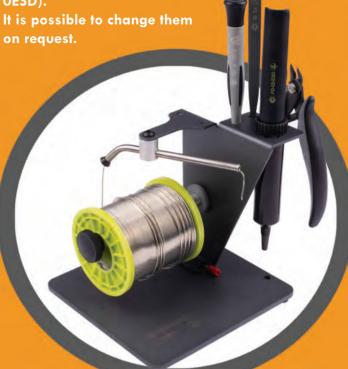

## DS 2500 ESD solder dispenser

ESD Solder dispenser with guiding tube that keeps the working area tidy and reduces solder waste. It is possible to add a second reel using the optional device DS-2500-AB. The slot on the back of the dispenser can hold several hand tools that might be useful while soldering (such as desoldering pump, tweezers, pliers or screwdrivers).

DS-2500 K: single reel. Supplied with hand tools included (PN2005D-TRE03NBD-PD03D-PG2-1D-OESD).

DS-2500 2B: double reel. Supplied empty.

**Dimensions: 190x150x300 (H)** 

DS-2500: single reel. Supplied empty.