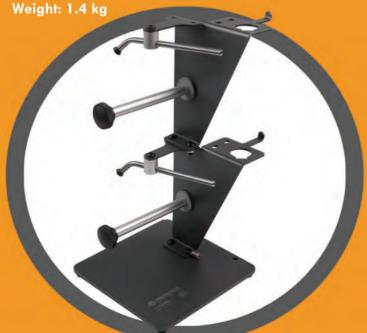

**Dimensions: 190x150x155 (H)** 

Weight: 1.0 kg

DS-2500 AB: optional second reel to be added to D\$2500

Weight: 300g