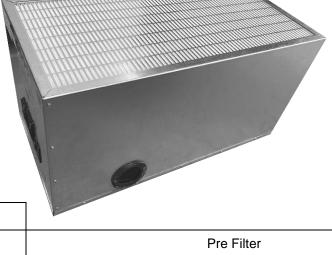

## **Filter Specifications**

| Section 1   |                                    |
|-------------|------------------------------------|
| Part Number | A1030045                           |
| Description | AD 180/400 Pre Filter (50mm Inlet) |
| Image       |                                    |

| Specifications                 |                                                          |
|--------------------------------|----------------------------------------------------------|
| Туре                           | Pre Filter                                               |
| Dimensions (mm)                | 310H x 300W x 605D Approx.                               |
| Filter Media                   | Pleated glass fibre material.                            |
| Filter Media 2 (if applicable) | N/A                                                      |
| Fabrication                    | Zinc plated Steel case, sealed with Polyurethane sealant |
| Connection                     | Rubber Gasket on side of filter                          |
| Efficiency                     | 90% for particle sizes down to 0.4μm                     |
| Carbon Weight                  | N/A                                                      |