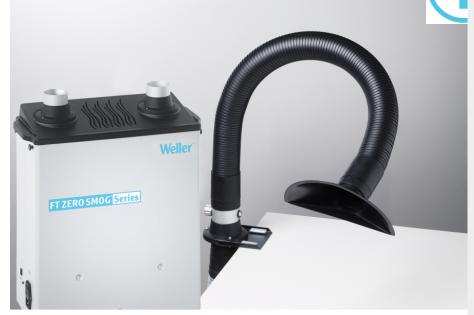

## **Benefits**

- > High Gasfilter volume
- Electronic filter control with filter alarm
- > Variable speed setting
- > Minimized foot print
- > Switching power supply 100 240 V
- > Optimized filter lifetime
- The MG 100S kit 1 will be delivered with flexible extrcation arm 1 meter, funnel nozzle and valve. The fume extraction unit is suitable for applications with a high demand of gases. Variable speed and alarm function for filter exchange can be set via the remote control. To make installation easier, the MG 100S can be suspended at the work table with special table mounting set (780-3001-ESD).